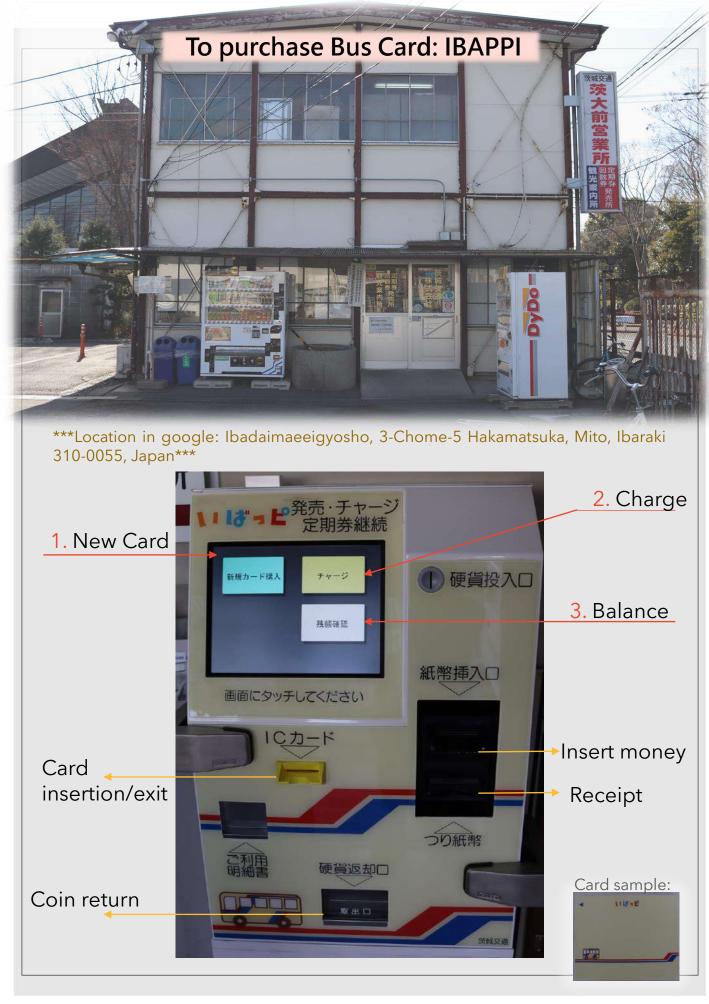

## 1. To buy New Card:

#### 2. To re-charge card:

## 3. To see balance and history: