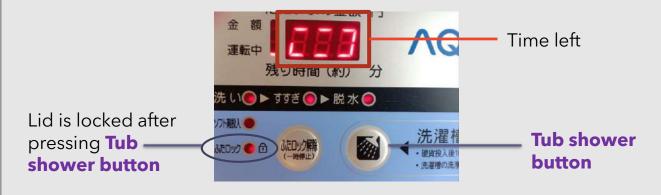

### **Coin Laundry in Kaikan:**

Laundry:

- 1. Ensure **no other left behind clothes**, then insert coins.
- 2. After inserting coins, press washing tub shower button.
  - During this brief cleaning, don't put any detergent or clothes
  - The lid will be locked during the brief wash
- 3. After lock is released, put clothes and detergent.