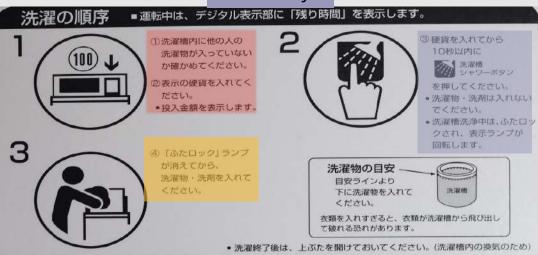

### **Coin Laundry in Kaikan:**

Laundry:

- 1. Ensure **no other left behind clothes**, then insert coins.
- 2. After inserting coins, press washing tub shower button.
  - During this brief cleaning, don't put any detergent or clothes
  - The lid will be locked during the brief wash
- 3. After lock is released, put clothes and detergent.