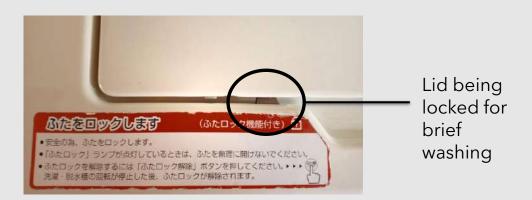

### **Coin Laundry in Kaikan:**

Laundry:

- 1. Ensure **no other left behind clothes**, then insert coins.
- 2. After inserting coins, press washing tub shower button.
  - During this brief cleaning, don't put any detergent or clothes
  - The lid will be locked during the brief wash
- 3. After lock is released, put clothes and detergent.