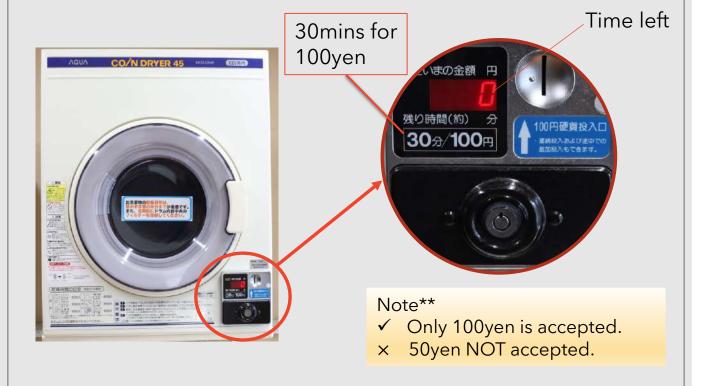

## **Coin Laundry in Kaikan:**

Dryer:

#### Additional information:

For longer drying time, insert more 100yen coins to reach desired result.