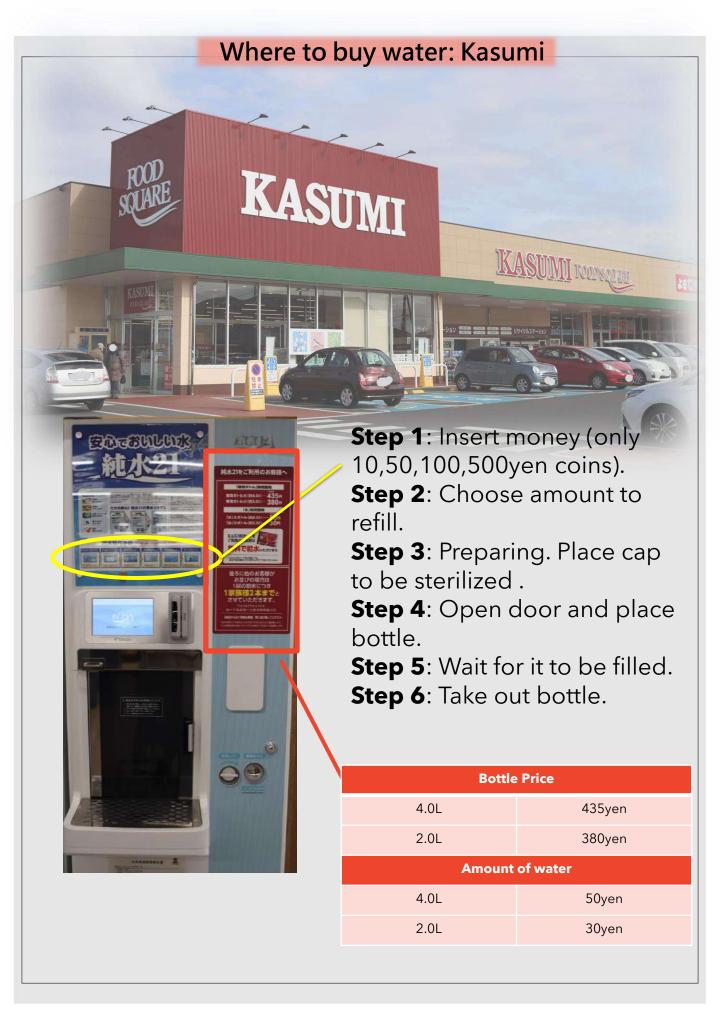

University.

Details includes instructions on Kaikan devices/machinery, helpful information about how to purchase the bus card and where to buy inexpensive drinking water.



# Using Devices and Machineries in Kaikan

#### **Air-Con Remote:**



#### Note\*\*

The On Button is either the Heater/Cooler

### **Coin Laundry in Kaikan:**

Laundry:



- 1. Ensure **no other left behind clothes**, then insert coins.
- 2. After inserting coins, press washing tub shower button.
  - During this brief cleaning, don't put any detergent or clothes
  - The lid will be locked during the brief wash
- 3. After lock is released, put clothes and detergent.





## **Coin Laundry in Kaikan:**

Dryer:



#### Additional information:

For longer drying time, insert more 100yen coins to reach desired result.





## 1. To buy New Card:



#### 2. To re-charge card:



## 3. To see balance and history: