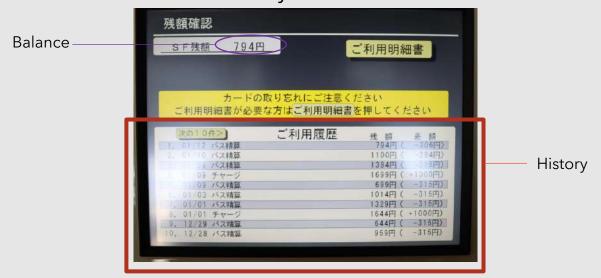

out how to purchase the bus card and where to buy inexpensive drinking water.



# Using Devices and Machineries in Kaikan

#### **Air-Con Remote:**



#### Note\*\*

The On Button is either the Heater/Cooler

### **Coin Laundry in Kaikan:**

Laundry:



- 1. Ensure **no other left behind clothes**, then insert coins.
- 2. After inserting coins, press washing tub shower button.
  - During this brief cleaning, don't put any detergent or clothes
  - The lid will be locked during the brief wash
- 3. After lock is released, put clothes and detergent.





## **Coin Laundry in Kaikan:**

Dryer:



#### Additional information:

For longer drying time, insert more 100yen coins to reach desired result.





## 1. To buy New Card:



#### 2. To re-charge card:



## 3. To see balance and history: