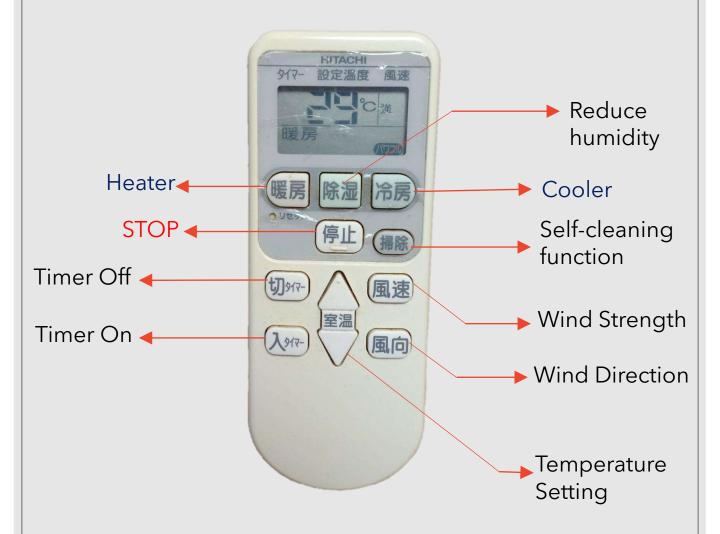

#### **Air-Con Remote:**

#### Note\*\*

The On Button is either the Heater/Cooler