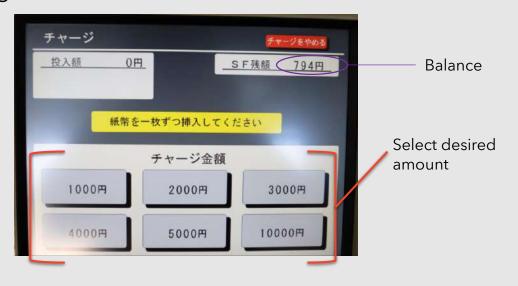

ces/machinery, helpful information about how to purchase the bus card and where to buy inexpensive drinking water.



# Using Devices and Machineries in Kaikan

#### **Air-Con Remote:**



#### Note\*\*

The On Button is either the Heater/Cooler

### **Coin Laundry in Kaikan:**

Laundry:



- 1. Ensure **no other left behind clothes**, then insert coins.
- 2. After inserting coins, press washing tub shower button.
  - During this brief cleaning, don't put any detergent or clothes
  - The lid will be locked during the brief wash
- 3. After lock is released, put clothes and detergent.





## **Coin Laundry in Kaikan:**

Dryer:



#### Additional information:

For longer drying time, insert more 100yen coins to reach desired result.





## 1. To buy New Card:



#### 2. To re-charge card:



## 3. To see balance and history: