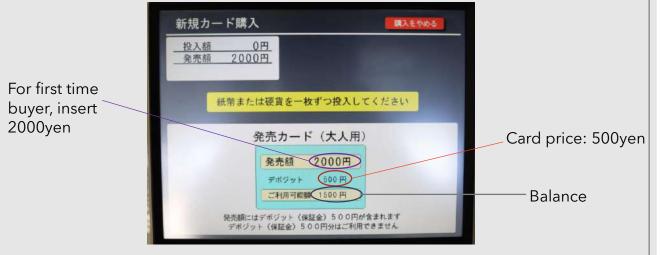

es instructions on Kaikan devices/machinery, helpful information about how to purchase the bus card and where to buy inexpensive drinking water.



# Using Devices and Machineries in Kaikan

#### **Air-Con Remote:**



#### Note\*\*

The On Button is either the Heater/Cooler

### **Coin Laundry in Kaikan:**

Laundry:



- 1. Ensure **no other left behind clothes**, then insert coins.
- 2. After inserting coins, press washing tub shower button.
  - During this brief cleaning, don't put any detergent or clothes
  - The lid will be locked during the brief wash
- 3. After lock is released, put clothes and detergent.





## **Coin Laundry in Kaikan:**

Dryer:



#### Additional information:

For longer drying time, insert more 100yen coins to reach desired result.





## 1. To buy New Card:



#### 2. To re-charge card:



## 3. To see balance and history: